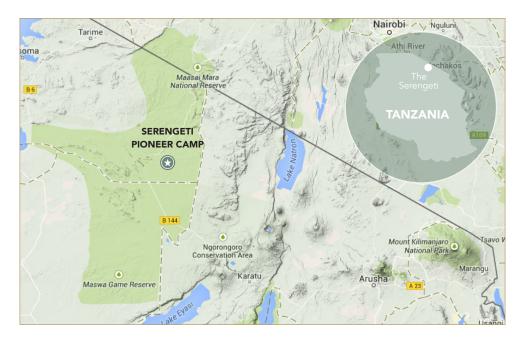

# LOCATION

Serengeti Pioneer Camp is perched on its own individual kopje in South Central Serengeti, close to the Moru Kopjes and affording dramatic views of the Serengeti plains that drift endlessly into the horizon.

#### **HOW TO GET THERE**

Seronera Airstrip is 45km / 45min drive away from the lodge.

- Twice daily scheduled Air Excel and Regional Air flights departing Arusha at 08.00hrs and 15.00hrs to Seronera Airstrip (with minimum number of two pax)
- Twice daily scheduled Coastal Aviation flight departing Arusha at 12.15hrs and 13.00hrs to Seronera airstrip (with minimum number of two pax)
- One daily scheduled Auric Air flight departing Arusha at 08.00hrs to Seronera airstrip (with minimum number of two pax)
- Twice daily scheduled Tanganyika Flying Company (TFC) flight departing Arusha at 07.55hrs and 14.55hrs to Seronera airstrip (with minimum number of two pax)
- Flight time approximately 1hrs 20min from Arusha (depending on number of stops en route)
- Private charter from anywhere can operate into Seronera Airstrip